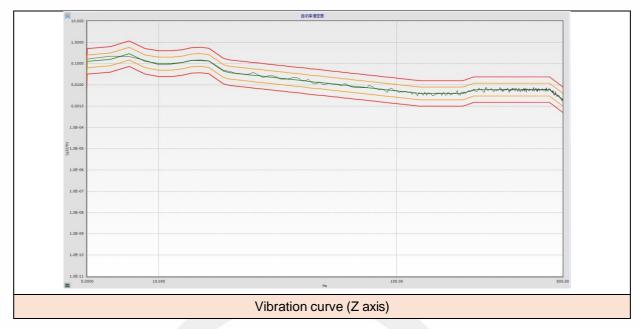

#### 1.5 Test Conditions:

| Sample status:   | Unpackaged, out of operation |
|------------------|------------------------------|
| Frequency range: | 5~500Hz                      |
| Test direction:  | X, Y, Z axis                 |
| Test duration:   | 40min per axis               |

| Z axis (Vertical) |             | X axis (Transverse) |             | Y axis (Longitudinal) |             |
|-------------------|-------------|---------------------|-------------|-----------------------|-------------|
| Frequency         | Acceleratio | Frequency           | Acceleratio | Frequency             | Acceleratio |
| (Hz)              | n (g²/Hz)   | (Hz)                | n (g²/Hz)   | (Hz)                  | n (g²/Hz)   |
| 5                 | 0.12765     | 5                   | 0.04070     | 5                     | 0.01848     |
| 6                 | 0.12926     | 6                   | 0.04415     | 6                     | 0.02373     |
| 7                 | 0.30000     | 7                   | 0.11000     | 7                     | 0.05000     |
| 8                 | 0.30000     | 8                   | 0.11000     | 8                     | 0.05000     |
| 9                 | 0.10000     | 9                   | 0.04250     | 9                     | 0.02016     |
| 12                | 0.10000     | 12                  | 0.04250     | 12                    | 0.02016     |
| 14                | 0.15000     | 14                  | 0.07400     | 14                    | 0.05000     |
| 16                | 0.15000     | 16                  | 0.07400     | 16                    | 0.05000     |
| 19                | 0.04000     | 19                  | 0.02000     | 19                    | 0.01030     |
| 90                | 0.00600     | 100                 | 0.00074     | 23                    | 0.01030     |
| 125               | 0.00400     | 189                 | 0.00130     | 25                    | 0.00833     |
| 190               | 0.00400     | 350                 | 0.00400     | 66                    | 0.00114     |
| 211               | 0.00600     | 425                 | 0.00400     | 84                    | 0.00107     |
| 440               | 0.00600     | 482                 | 0.00210     | 90                    | 0.00167     |
| 500               | 0.00204     | 500                 | 0.00142     | 165                   | 0.00151     |
|                   |             |                     |             | 221                   | 0.00333     |
|                   | Rms=2.24g   |                     |             |                       | 0.00296     |
| Rms=              |             |                     | 1 45a       | 500                   | 0.00204     |
| KIIIS=2.24y       |             | Rms=1.45g           |             | Rms=1.32g             |             |

#### 1.9 Test Curve(s)

 东莞市信测科技有限公司
 地址:广东省东莞市松山湖高新技术产业开发区新城大道9号中大海洋生物科技研发基地A区2号办公授负一层,第二层 网址:Http://www.emtek.com.cn 邮箱:E-mail: project@emtek.com.cn

 EMTEK (Dongguan) Co., Ltd.
 Add: -1&2/F .,Building 2,Zone A,Zhongda Marine Biotechnology Research and Development Base ,No.9, Xincheng Avenue,Songshanhu High-technology Industrial Development Zone,