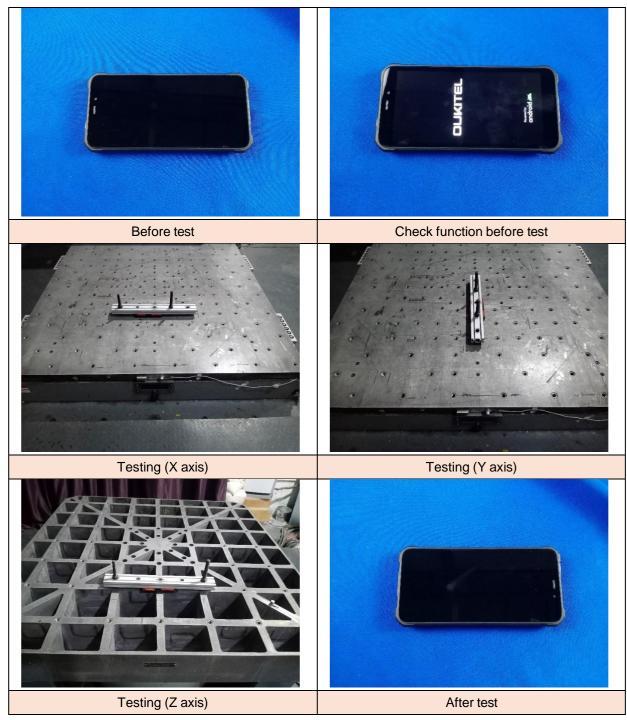

#### 1.8 Test Photo(s)

EMTEK (Dongguan) Co., Ltd.

东莞市信测科技有限公司 地址:广东省东莞市松山湖高新技术产业开发区新城大道9号中大海洋生物科技研发基地A区2号办公楼负一层、第二层 网址:Http://www.emtek.com.cn 邮箱:E-mail: project@emtek.com.cn Add: -182/F ., Building 2, Zone A, Zhongda Marine Biotechnology Research and Development Base , No.9, Xincheng Avenue, Songshanhu High-technology Industrial Development Zone, Dongguan, Guangdong, China Http://www.emtek.com.cn E-mail: project@emtek.com.cn

#### 1.5 Test Conditions:

| Sample status:   | Unpackaged, out of operation |
|------------------|------------------------------|
| Frequency range: | 5~500Hz                      |
| Test direction:  | X, Y, Z axis                 |
| Test duration:   | 40min per axis               |

- 1. Test Item: Vibration test
- 1.1 Sample No.: E2309200009-02