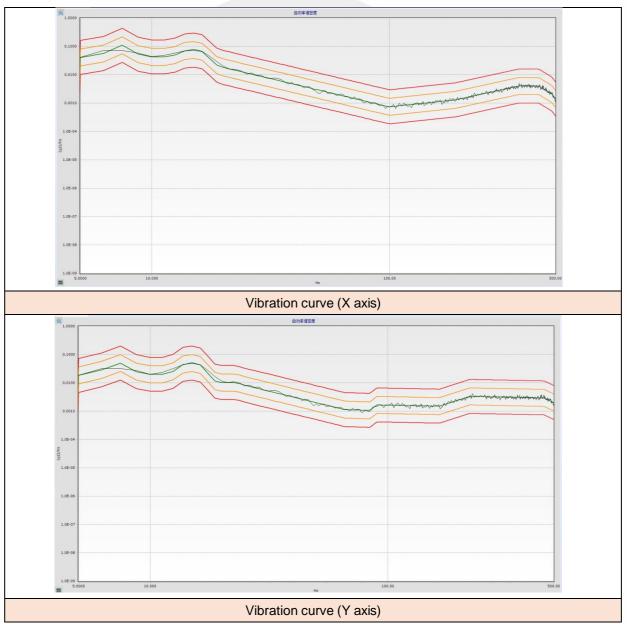

#### 1.5 Test Conditions:

| Sample status:   | Unpackaged, out of operation |
|------------------|------------------------------|
| Frequency range: | 5~500Hz                      |
| Test direction:  | X, Y, Z axis                 |
| Test duration:   | 40min per axis               |

| Z axis (Vertical) |             | X axis (Transverse) |             | Y axis (Longitudinal) |             |
|-------------------|-------------|---------------------|-------------|-----------------------|-------------|
| Frequency         | Acceleratio | Frequency           | Acceleratio | Frequency             | Acceleratio |
| (Hz)              | n (g²/Hz)   | (Hz)                | n (g²/Hz)   | (Hz)                  | n (g²/Hz)   |
| 5                 | 0.12765     | 5                   | 0.04070     | 5                     | 0.01848     |
| 6                 | 0.12926     | 6                   | 0.04415     | 6                     | 0.02373     |
| 7                 | 0.30000     | 7                   | 0.11000     | 7                     | 0.05000     |
| 8                 | 0.30000     | 8                   | 0.11000     | 8                     | 0.05000     |
| 9                 | 0.10000     | 9                   | 0.04250     | 9                     | 0.02016     |
| 12                | 0.10000     | 12                  | 0.04250     | 12                    | 0.02016     |
| 14                | 0.15000     | 14                  | 0.07400     | 14                    | 0.05000     |
| 16                | 0.15000     | 16                  | 0.07400     | 16                    | 0.05000     |
| 19                | 0.04000     | 19                  | 0.02000     | 19                    | 0.01030     |
| 90                | 0.00600     | 100                 | 0.00074     | 23                    | 0.01030     |
| 125               | 0.00400     | 189                 | 0.00130     | 25                    | 0.00833     |
| 190               | 0.00400     | 350                 | 0.00400     | 66                    | 0.00114     |
| 211               | 0.00600     | 425                 | 0.00400     | 84                    | 0.00107     |
| 440               | 0.00600     | 482                 | 0.00210     | 90                    | 0.00167     |
| 500               | 0.00204     | 500                 | 0.00142     | 165                   | 0.00151     |
|                   |             |                     |             | 221                   | 0.00333     |
|                   | Rms=2.24g   |                     |             |                       | 0.00296     |
| Rms=              |             |                     | 1 45a       | 500                   | 0.00204     |
| KIIIS=2.24y       |             | Rms=1.45g           |             | Rms=1.32g             |             |

#### 1.9 Test Curve(s)

 东莞市信测科技有限公司
 地址:广东省东莞市松山湖高新技术产业开发区新城大道9号中大海洋生物科技研发基地A区2号办公授负一层,第二层 网址:Http://www.emtek.com.cn 邮箱:E-mail: project@emtek.com.cn

 EMTEK (Dongguan) Co., Ltd.
 Add: -1&2/F .,Building 2,Zone A,Zhongda Marine Biotechnology Research and Development Base ,No.9, Xincheng Avenue,Songshanhu High-technology Industrial Development Zone,